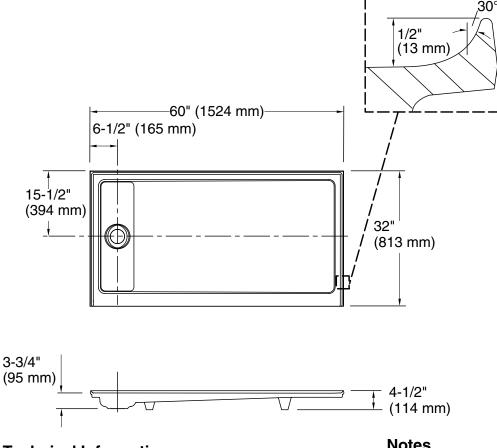

# **Technical Information**

| All product dimensions are nominal. |                    |  |  |
|-------------------------------------|--------------------|--|--|
| Installation:                       | Three-wall alcove  |  |  |
| Drain location:                     | Left               |  |  |
| Weight:                             | 230 lbs (104.3 kg) |  |  |

#### Notes

Measure your actual product for rough-in details.

Install this product according to the installation instructions.

The dimensions are applicable for this product only and should not be used to fabricate substitute bases for shower enclosures.